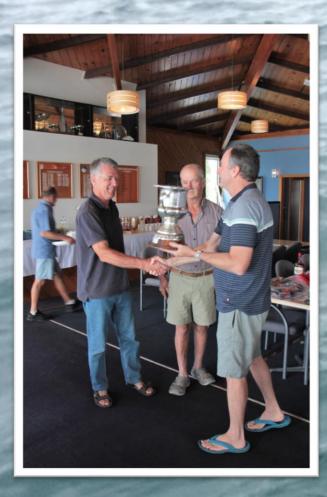

### **36<sup>th</sup> Annual Gulf Classic**

On the first weekend of March our club held the Gulf Classic race, based at Maraetai boat club. This is our biggest event of the year. We had wind, beer, good food, plenty of boats and some great racing.

On the following pages we have a story from me aboard a competing boat with photo's from Paul Weaver, and some photo's of the weekend from Liz Moller.

Firstly though. On behalf of the club a HUGE thanks to our sponsors we are so grateful for all the support.

Also a big thanks to everyone who gave up their time to bring such an event together and run it all weekend long.

And let's not forget the skippers and crew that entered. Thanks to all the yachts that made their way over. Boats came from as far as Napier, New Plymouth and beyond, also a good bunch from our friendly neighbouring club BOPTYS.