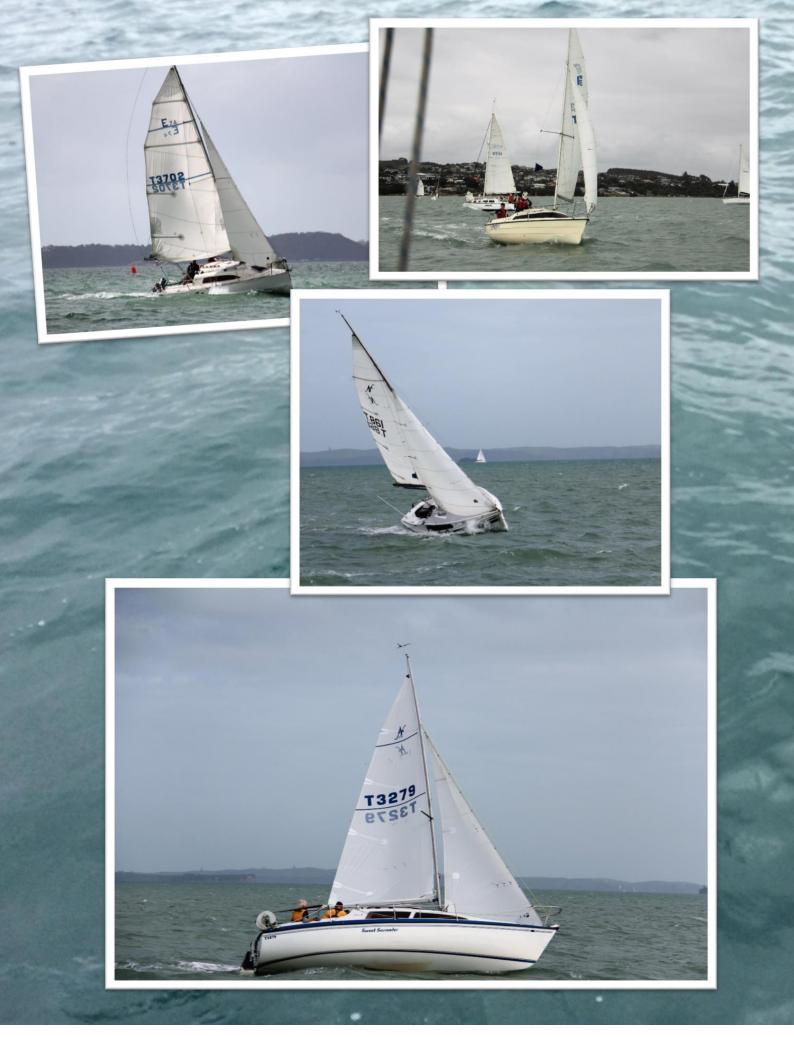

We catch up and Pass Hugh on his Elliot 7.4 E type 2. The night before I had joked about us being a blur as we fly past. Hugh's facial expression was priceless as we just smiled and waved. The wind direction was near perfect and we made almost the whole channel on the one tack. Coming out into the Gulf the swell prediction was bang on and I was happy to have my Burnsco gummies on.

I was busting for a pee but no one was brave enough to take the helm in the 22 knot tail wind, after 20 mins of begging and negotiating skip steps up and takes the helm, within 6 seconds we almost broach at pace. "I'll just hold it a bit longer shall I?". We slide past Ged & Gillian aboard Shangri la the Noelex 25 as we close in on the bottom mark.

Finally awash rock I'm busting, the reef goes back in, we make a close rounding and I'm allowed to go and pee. Shangri La soon regain their lead on us as we make our way towards the top end of Rakino Island. We take a wide rounding like the two boats in front of us but the fast little Far6000 behind us hugs the island and makes up a ton of time. With the lee shore we thought it a brave move. Afterwards the skipper commented "eh, it's only rocks". I thought Well played Phillip, well played.

Only Sergeants passage and a close reach across Tamaki strait to the finish line to go. As we come into the lee of Waiheke I get back on the tiller as skip readies to shake out the reef, it was lighter but gusty and beyond the point we could see white caps in the strait. The reef stays in and we aim to chase down Shangri La and try to get more distance on the Farr 6000.

We catch up to Shangri La with less than a mile to the line, Res briefly gets a nose in front with an opportunity to lock in the lead in this little battle. Shangri La digs deep and re takes the position and we cross the line just behind them.