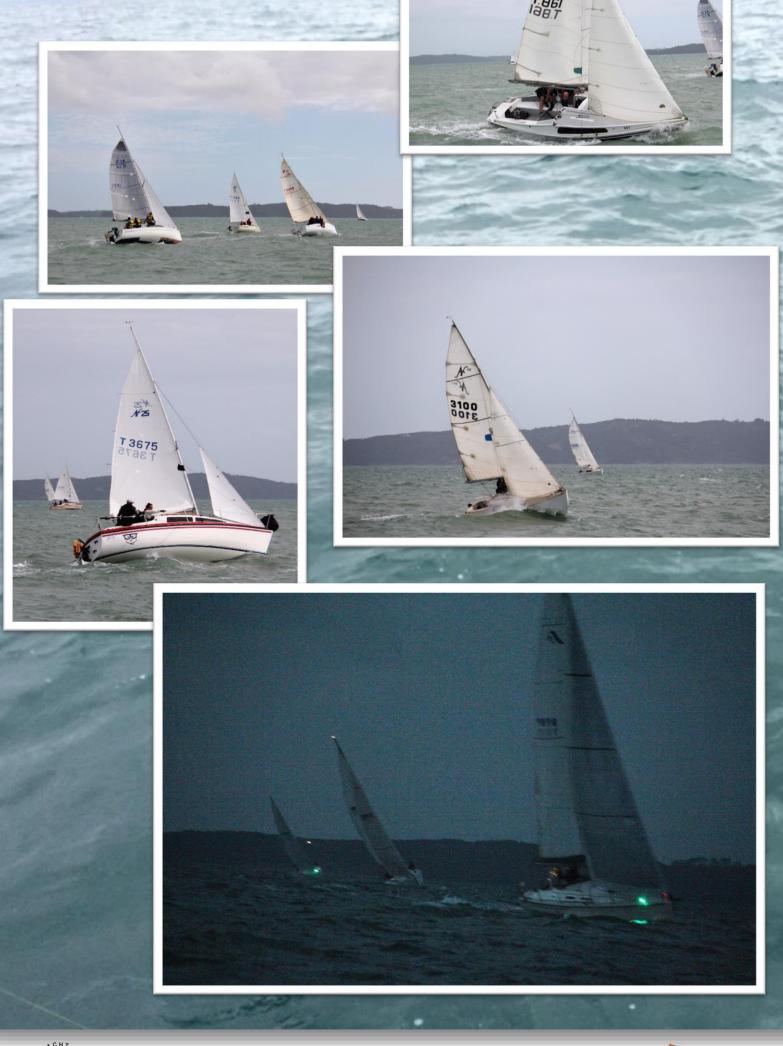

### **36<sup>th</sup> Annual Gulf Classic**

On the first weekend of March our club held the Gulf Classic race, based at Maraetai boat club. This is our biggest event of the year. We had wind, beer, good food, plenty of boats and some great racing.

On the following pages we have a story from me aboard a competing boat with photo's from Paul Weaver, and some photo's of the weekend from Liz Moller.

Firstly though. On behalf of the club a HUGE thanks to our sponsors we are so grateful for all the support.

Also a big thanks to everyone who gave up their time to bring such an event together and run it all weekend long.

And let's not forget the skippers and crew that entered. Thanks to all the yachts that made their way over. Boats came from as far as Napier, New Plymouth and beyond, also a good bunch from our friendly neighbouring club BOPTYS.

We appreciate the effort put in by everyone and hope to have an even better event next year. We can't promise the same wind but we can promise it will be another weekend of great racing.

If you have any thoughts, suggestions or feedback please email me.