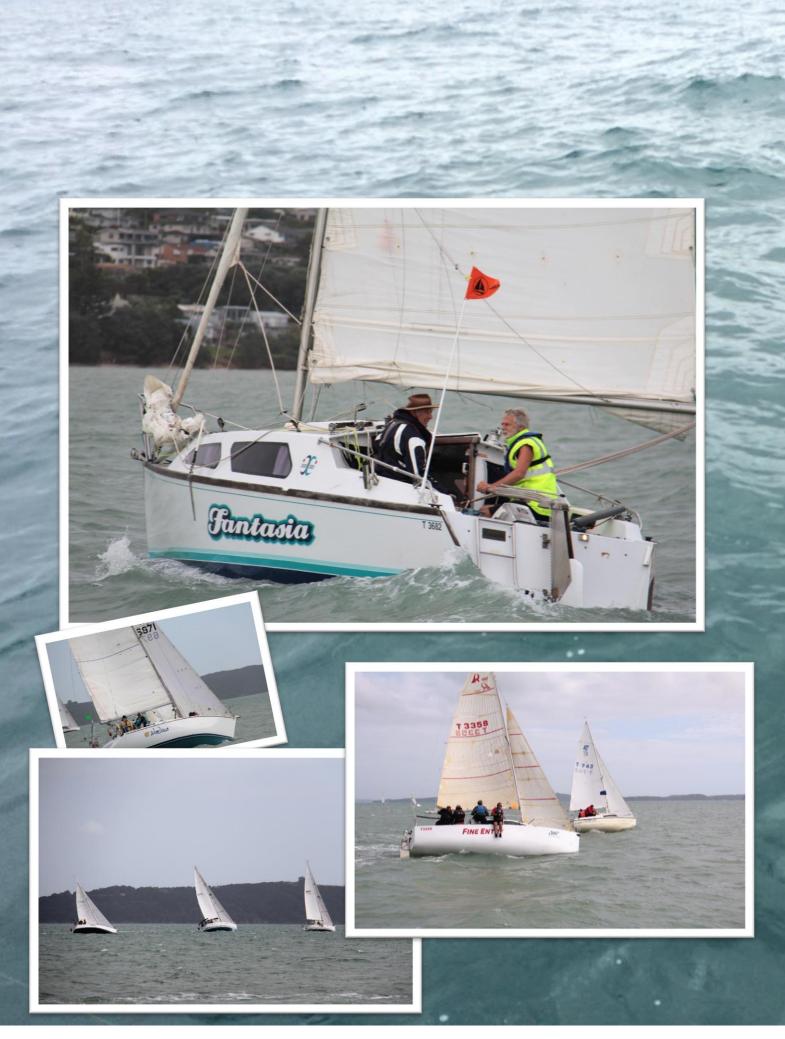

| A DESCRIPTION OF A DESC | and the last |            | States and the second second second | A CONTRACTOR OF | and the second | and the second | the second s | 1000  |                   |       |
|--------------------------------------------------------------------------------------------------------------------------------------------------------------------------------------------------------------------------------------------------------------------------------------------------------------------------------------------------------------------------------------------------------------------------------------------------------------------------------------------------------------------------------------------------------------------------------------------------------------------------------------------------------------------------------------------------------------------------------------------------------------------------------------------------------------------------------------------------------------------------------------------------------------------------------------------------------------------------------------------------------------------------------------------------------------------------------------------------------------------------------------------------------------------------------------------------------------------------------------------------------------------------------------------------------------------------------------------------------------------------------------------------------------------------------------------------------------------------------------------------------------------------------------------------------------------------------------------------------------------------------------------------------------------------------------------------------------------------------------------------------------------------------------------------------------------------------------------------------------------------------------------------------------------------------------------------------------------------------------------------------------------------------------------------------------------------------------------------------------------------------|--------------|------------|-------------------------------------|-----------------|------------------------------------------------------------------------------------------------------------------|------------------------------------------------------------------------------------------------------------------|----------------------------------------------------------------------------------------------------------------|-------|-------------------|-------|
| TRAILER YACHT DIVISION - 40                                                                                                                                                                                                                                                                                                                                                                                                                                                                                                                                                                                                                                                                                                                                                                                                                                                                                                                                                                                                                                                                                                                                                                                                                                                                                                                                                                                                                                                                                                                                                                                                                                                                                                                                                                                                                                                                                                                                                                                                                                                                                                    | NM           |            |                                     | Start :         | 2/03/2018 10:05:00                                                                                               |                                                                                                                  |                                                                                                                |       |                   |       |
|                                                                                                                                                                                                                                                                                                                                                                                                                                                                                                                                                                                                                                                                                                                                                                                                                                                                                                                                                                                                                                                                                                                                                                                                                                                                                                                                                                                                                                                                                                                                                                                                                                                                                                                                                                                                                                                                                                                                                                                                                                                                                                                                |              |            |                                     |                 |                                                                                                                  |                                                                                                                  |                                                                                                                |       |                   |       |
| BOAT NAME                                                                                                                                                                                                                                                                                                                                                                                                                                                                                                                                                                                                                                                                                                                                                                                                                                                                                                                                                                                                                                                                                                                                                                                                                                                                                                                                                                                                                                                                                                                                                                                                                                                                                                                                                                                                                                                                                                                                                                                                                                                                                                                      | SAIL NO      | CLASS      | CLUB                                | RATING          | START                                                                                                            | FINISH TIME                                                                                                      | ELAPSED TIME                                                                                                   | PLACE | CORRECTED<br>TIME | PLACE |
| Email                                                                                                                                                                                                                                                                                                                                                                                                                                                                                                                                                                                                                                                                                                                                                                                                                                                                                                                                                                                                                                                                                                                                                                                                                                                                                                                                                                                                                                                                                                                                                                                                                                                                                                                                                                                                                                                                                                                                                                                                                                                                                                                          | T3981        | Elliot 7.4 | BOPTYS                              | 0.895           | 2/03/2018 10:05:00                                                                                               | 2/03/2018 16:01                                                                                                  | 05:56:00                                                                                                       | 2     | 05:18:37          | 1     |
| Fine Entry                                                                                                                                                                                                                                                                                                                                                                                                                                                                                                                                                                                                                                                                                                                                                                                                                                                                                                                                                                                                                                                                                                                                                                                                                                                                                                                                                                                                                                                                                                                                                                                                                                                                                                                                                                                                                                                                                                                                                                                                                                                                                                                     | T3358        | Ross 780   | Napier YC                           | 0.933           | 2/03/2018 10:05:00                                                                                               | 2/03/2018 15:49                                                                                                  | 05:44:00                                                                                                       | 1     | 05:20:57          | 2     |
| Tanifarr                                                                                                                                                                                                                                                                                                                                                                                                                                                                                                                                                                                                                                                                                                                                                                                                                                                                                                                                                                                                                                                                                                                                                                                                                                                                                                                                                                                                                                                                                                                                                                                                                                                                                                                                                                                                                                                                                                                                                                                                                                                                                                                       | T743         | Farr 6000  | Taupo YC                            | 0.765           | 2/03/2018 10:05:00                                                                                               | 2/03/2018 17:11                                                                                                  | 07:06:15                                                                                                       | 8     | 05:26:05          | 3     |
| Pure Magic II                                                                                                                                                                                                                                                                                                                                                                                                                                                                                                                                                                                                                                                                                                                                                                                                                                                                                                                                                                                                                                                                                                                                                                                                                                                                                                                                                                                                                                                                                                                                                                                                                                                                                                                                                                                                                                                                                                                                                                                                                                                                                                                  | T3100        | Noelex 22  | MYMBC                               | 0.811           | 2/03/2018 10:05:00                                                                                               | 2/03/2018 17:02                                                                                                  | 06:57:10                                                                                                       | 5     | 05:38:19          | 4     |
| Resivor                                                                                                                                                                                                                                                                                                                                                                                                                                                                                                                                                                                                                                                                                                                                                                                                                                                                                                                                                                                                                                                                                                                                                                                                                                                                                                                                                                                                                                                                                                                                                                                                                                                                                                                                                                                                                                                                                                                                                                                                                                                                                                                        | T3239        | Joker 6.7  | BOPTYS                              | 0.812           | 2/03/2018 10:05:00                                                                                               | 2/03/2018 17:04                                                                                                  | 06:59:24                                                                                                       | 7     | 05:40:33          | 5     |
| Sweet Surrender                                                                                                                                                                                                                                                                                                                                                                                                                                                                                                                                                                                                                                                                                                                                                                                                                                                                                                                                                                                                                                                                                                                                                                                                                                                                                                                                                                                                                                                                                                                                                                                                                                                                                                                                                                                                                                                                                                                                                                                                                                                                                                                | T3279        | Noelex 25  | BOPTYS                              | 0.845           | 2/03/2018 10:05:00                                                                                               | 2/03/2018 16:56                                                                                                  | 06:51:12                                                                                                       | 4     | 05:47:28          | 6     |
| Shangri La                                                                                                                                                                                                                                                                                                                                                                                                                                                                                                                                                                                                                                                                                                                                                                                                                                                                                                                                                                                                                                                                                                                                                                                                                                                                                                                                                                                                                                                                                                                                                                                                                                                                                                                                                                                                                                                                                                                                                                                                                                                                                                                     | T4036        | Noelex 25  | Waikato YS                          | 0.845           | 2/03/2018 10:05:00                                                                                               | 2/03/2018 17:04                                                                                                  | 06:59:16                                                                                                       | 6     | 05:54:17          | 7     |
| E Type 2                                                                                                                                                                                                                                                                                                                                                                                                                                                                                                                                                                                                                                                                                                                                                                                                                                                                                                                                                                                                                                                                                                                                                                                                                                                                                                                                                                                                                                                                                                                                                                                                                                                                                                                                                                                                                                                                                                                                                                                                                                                                                                                       | T3702        | Elliot 7.4 | Waikato YS                          | 0.890           | 2/03/2018 10:05:00                                                                                               | 2/03/2018 16:50                                                                                                  | 06:45:48                                                                                                       | 3     | 06:01:10          | 8     |
| Visions                                                                                                                                                                                                                                                                                                                                                                                                                                                                                                                                                                                                                                                                                                                                                                                                                                                                                                                                                                                                                                                                                                                                                                                                                                                                                                                                                                                                                                                                                                                                                                                                                                                                                                                                                                                                                                                                                                                                                                                                                                                                                                                        | T3675        | Noelex 25  | BoPTYS                              | 0.845           | 2/03/2018 10:05:00                                                                                               | 2/03/2018 17:22                                                                                                  | 07:17:17                                                                                                       | 9     | 06:09:30          | 9     |
| Aquaflyte                                                                                                                                                                                                                                                                                                                                                                                                                                                                                                                                                                                                                                                                                                                                                                                                                                                                                                                                                                                                                                                                                                                                                                                                                                                                                                                                                                                                                                                                                                                                                                                                                                                                                                                                                                                                                                                                                                                                                                                                                                                                                                                      | T861         | Noelex 22  | MYMBC                               | 0.811           | 2/03/2018 10:05:00                                                                                               | DNF                                                                                                              |                                                                                                                |       |                   |       |
| Falkor                                                                                                                                                                                                                                                                                                                                                                                                                                                                                                                                                                                                                                                                                                                                                                                                                                                                                                                                                                                                                                                                                                                                                                                                                                                                                                                                                                                                                                                                                                                                                                                                                                                                                                                                                                                                                                                                                                                                                                                                                                                                                                                         | T820         | Joker 820  | Waikato YS                          | 0.855           | 2/03/2018 10:05:00                                                                                               | DNF                                                                                                              |                                                                                                                |       |                   |       |
| Fantasia                                                                                                                                                                                                                                                                                                                                                                                                                                                                                                                                                                                                                                                                                                                                                                                                                                                                                                                                                                                                                                                                                                                                                                                                                                                                                                                                                                                                                                                                                                                                                                                                                                                                                                                                                                                                                                                                                                                                                                                                                                                                                                                       | T3682        | Joker 820  | Waikato YS                          | 0.855           | 2/03/2018 10:05:00                                                                                               | DNF                                                                                                              |                                                                                                                |       |                   |       |