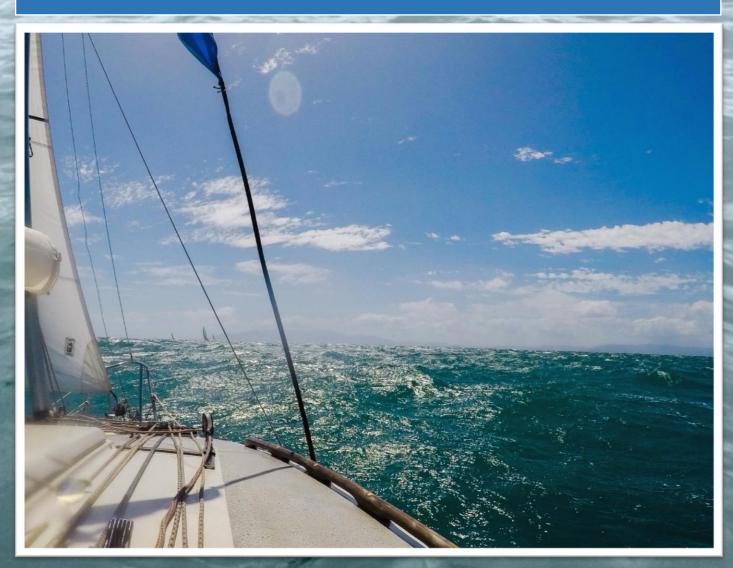

#### Gulf Classic 2018 on board Resivor

One week out from the 36<sup>th</sup> annual Gulf classic race, half of Team Resivor is excited with the Predictwind forecast of 3 knots. Whereas the other half, being myself were contemplating how many fishing rods to bring and which bay might have some scallops.

One day out from the 36<sup>th</sup> annual Gulf classic race, the other half of Team Resivor is now excited with the Predictwind forecast of 20 knots gusting 30. Whereas the other half, is having visions of broaches, broken gear and general mayhem on his boat.

Paul made himself available and put in a request to re-join Team Resivor, after much negotiations a deal was struck and Team Resivor was 3. The promise of donuts had clinched it. Unfortunately these donuts never eventuated. "You know I can't eat your ghost donuts Paul".

I like dry feet and with a bit of swell predicted I decided to find my racing gumboots for those green monsters that sneak onboard from time to time. Bugger me I had left them in the catamaran. Off to Burnsco for some back up race gumboots, because you can never have too many racing gumboots. While at Burnsco I thought I had better get some sailing gloves because the mainsheet/traveller would be getting a workout in those winds.

Resivor and crew turn up at home and we last minute fit the GPS and plot a course for Maraetai boat club. On arrival we find a bunch of trailer yachts being prepped for tomorrow's action. We backed into a spot in the trailer park with sea views, cracked open a beer or two and took in the surroundings.

Off to the club rooms for more beer, fish n chips and race briefing. Back to the carpark to setup Resivor in the dark, well Skipper did while we watched and sampled a few more cold beverages. Morning came around fast, we loaded the boat and did the final checks before launching. Mike noticed the forestay shackle had jammed on the mast attachment last night when raising it. No worries mast is down in seconds shackle sorted and the boats floating in no time.

The general consensus of the entrants present in the carpark was that it's best we all do the 40 mile race instead of having the 40 & 60 mile options. Fair call as the wind was as predicted and the swell promised to be present in the gulf.

And hey, according to Visions "40 is the new 60 anyway".

The start line was looking busy with a healthy amount of trailer yachts and keeler's manoeuvring about ready to be let free. Off we go to windward headed for the Waiheke channel in around 20 knots of wind.

We catch up and Pass Hugh on his Elliot 7.4 E type 2. The night before I had joked about us being a blur as we fly past. Hugh's facial expression was priceless as we just smiled and waved. The wind direction was near perfect and we made almost the whole channel on the one tack. Coming out into the Gulf the swell prediction was bang on and I was happy to have my Burnsco gummies on.

We round Waiheke, my turn on the tiller, out goes the reef for a full main and Res is unleashed on an 8 mile down wind blast. The cobwebs were blown out as we surfed our way down swell after swell. Hitting a top speed of 12.6 knots on the Garmin GPS.

I was busting for a pee but no one was brave enough to take the helm in the 22 knot tail wind, after 20 mins of begging and negotiating skip steps up and takes the helm, within 6 seconds we almost broach at pace. "I'll just hold it a bit longer shall I?". We slide past Ged & Gillian aboard Shangri la the Noelex 25 as we close in on the bottom mark.

Finally awash rock I'm busting, the reef goes back in, we make a close rounding and I'm allowed to go and pee. Shangri La soon regain their lead on us as we make our way towards the top end of Rakino Island. We take a wide rounding like the two boats in front of us but the fast little Far6000 behind us hugs the island and makes up a ton of time. With the lee shore we thought it a brave move. Afterwards the skipper commented "eh, it's only rocks". I thought Well played Phillip, well played.

Only Sergeants passage and a close reach across Tamaki strait to the finish line to go. As we come into the lee of Waiheke I get back on the tiller as skip readies to shake out the reef, it was lighter but gusty and beyond the point we could see white caps in the strait. The reef stays in and we aim to chase down Shangri La and try to get more distance on the Farr 6000.

We catch up to Shangri La with less than a mile to the line, Res briefly gets a nose in front with an opportunity to lock in the lead in this little battle. Shangri La digs deep and re takes the position and we cross the line just behind them.

Back on the trailer for a well-deserved beer or three, a burger and more beer in the club rooms. At about midnight John Klinkhammer motors in from the committee boat, I help tie up and we stand in the carpark and watch the last Keeler (Crew Cut) coming up to the finish line in a strong headwind. The green nav light creeping closer and closer to the line, she crosses the line and then the light changes to red as she accelerates off downwind towards her berth in Gulf harbour Marina quickly followed by Murray and crew in the committee boat.