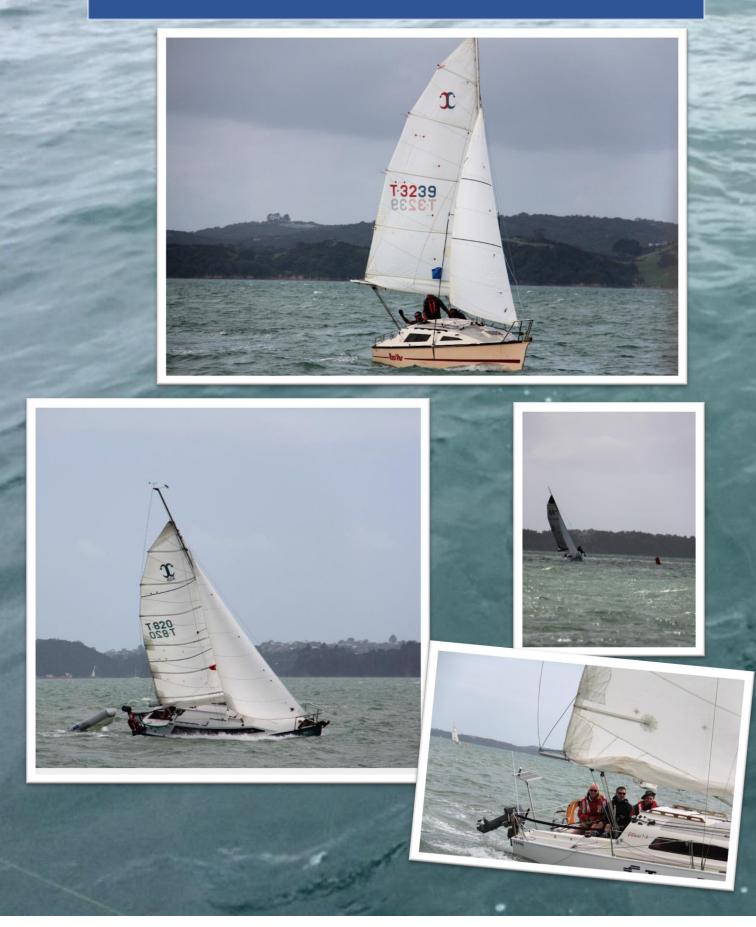

### **36<sup>th</sup> Annual Gulf Classic**

On the first weekend of March our club held the Gulf Classic race, based at Maraetai boat club. This is our biggest event of the year. We had wind, beer, good food, plenty of boats and some great racing.

On the following pages we have a story from me aboard a competing boat with photo's from Paul Weaver, and some photo's of the weekend from Liz Moller.

Firstly though. On behalf of the club a HUGE thanks to our sponsors we are so grateful for all the support.

And hey, according to Visions "40 is the new 60 anyway".

The start line was looking busy with a healthy amount of trailer yachts and keeler's manoeuvring about ready to be let free. Off we go to windward headed for the Waiheke channel in around 20 knots of wind.

We catch up and Pass Hugh on his Elliot 7.4 E type 2. The night before I had joked about us being a blur as we fly past. Hugh's facial expression was priceless as we just smiled and waved. The wind direction was near perfect and we made almost the whole channel on the one tack. Coming out into the Gulf the swell prediction was bang on and I was happy to have my Burnsco gummies on.